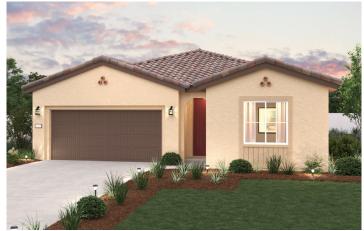

## **PARKSIDE AT RIVERS**

PLAN 4 APPROX. 1,708 SQ. FT. | 1-STORY | 3 BEDROOMS | 2 BATHROOMS | 2-BAY GARAGE

**ELEVATION A** 

**ELEVATION D** 

Prices, plans, and terms are effective on the date of publication and subject to change without notice. Square footage/acreage shown is only an estimate and actual square footage/acreage will differ. Buyer should rely on his or her own evaluation of usable area. Depictions of homes or other features are artist conceptions. Hardscape, landscape, and other items shown may be decorator suggestions that are not included in the purchase price and availability may vary. ©2023 Century Communities, Inc. Rev. 07/14/2023