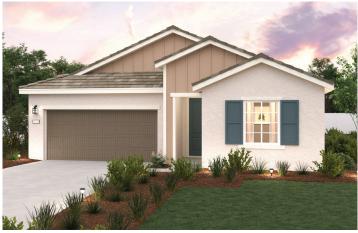

## **PARKSIDE AT RIVERS**

PLAN 4 APPROX. 1,708 SQ. FT. | 1-STORY | 3 BEDROOMS | 2 BATHROOMS | 2-BAY GARAGE

**ELEVATION A** 

**ELEVATION D** 

Prices, plans, and terms are effective on the date of publication and subject to change without notice. Square footage/acreage shown is only an estimate and actual square footage/acreage will differ. Buyer should rely on his or her own evaluation of usable area. Depictions of homes or other features are artist conceptions. Hardscape, landscape, and other items shown may be decorator suggestions that are not included in the purchase price and availability may vary. ©2023 Century Communities, Inc. Rev. 07/14/2023