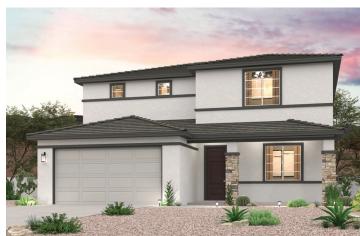

## **NORTH COPPER CANYON | SKYVIEW COLLECTION**

RIO

APPROX. 2,476 SQ. FT. | 2-STORY | 3 BEDROOMS | 2.5 BATHROOMS | 2-BAY GARAGE

**ELEVATION A** 

**ELEVATION B** 

**ELEVATION C** 

Prices, plans, and terms are effective on the date of publication and subject to change without notice. Square footage/acreage shown is only an estimate and actual square footage/acreage will differ. Buyer should rely on his or her own evaluation of usable area. Depictions of homes or other features are artist conceptions. Hardscape, landscape, and other items shown may be decorator suggestions that are not included in the purchase price and availability may vary. ©2024 Century Communities, Inc. Rev. 10/08/2024