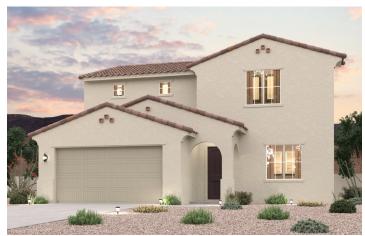

## **NORTH COPPER CANYON | SKYVIEW COLLECTION**

RIO

APPROX. 2,476 SQ. FT. | 2-STORY | 3 BEDROOMS | 2.5 BATHROOMS | 2-BAY GARAGE

**ELEVATION A** 

**ELEVATION B** 

**ELEVATION C** 

Prices, plans, and terms are effective on the date of publication and subject to change without notice. Square footage/acreage shown is only an estimate and actual square footage/acreage will differ. Buyer should rely on his or her own evaluation of usable area. Depictions of homes or other features are artist conceptions. Hardscape, landscape, and other items shown may be decorator suggestions that are not included in the purchase price and availability may vary. ©2024 Century Communities, Inc. Rev. 10/08/2024