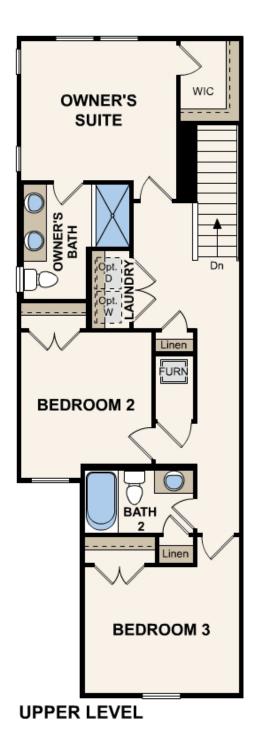

## **CRESCENT**

APPROX. 1,429 SQ. FT. | 2-STORY | 3 BEDROOMS | 2.5 BATHROOMS | 1-BAY GARAGE

Prices, plans, and terms are effective on the date of publication and subject to change without notice. Square footage/acreage shown is only an estimate and actual square footage/acreage will differ. Buyer should rely on his or her own evaluation of usable area. Depictions of homes or other features are artist conceptions. Hardscape, landscape, and other items shown may be decorator suggestions that are not included in the purchase price and availability may vary. ©2020 Century EQUAL HOUSING OPPORTUNITY Communities, Inc. Rev. 04/25/2022

## Floor Plans

Prices, plans, and terms are effective on the date of publication and subject to change without notice. Square footage/acreage shown is only an estimate and actual square footage/acreage will differ. Buyer should rely on his or her own evaluation of usable area. Depictions of homes or other features are artist conceptions. Hardscape, landscape, and other items shown may be decorator suggestions that are not included in the purchase price and availability may vary. ©2020 Century EQUAL HOUSING OPPORTUNITY Communities, Inc. Rev. 04/25/2022