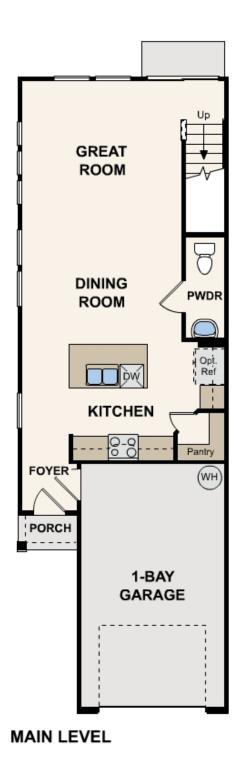

## **CRESCENT**

APPROX. 1,429 SQ. FT. | 2-STORY | 3 BEDROOMS | 2.5 BATHROOMS | 1-BAY GARAGE

Prices, plans, and terms are effective on the date of publication and subject to change without notice. Square footage/acreage shown is only an estimate and actual square footage/acreage will differ. Buyer should rely on his or her own evaluation of usable area. Depictions of homes or other features are artist conceptions. Hardscape, landscape, and other items shown may be decorator suggestions that are not included in the purchase price and availability may vary. ©2020 Century EQUAL HOUSING OPPORTUNITY Communities, Inc. Rev. 04/25/2022

## Floor Plans

Prices, plans, and terms are effective on the date of publication and subject to change without notice. Square footage/acreage shown is only an estimate and actual square footage/acreage will differ. Buyer should rely on his or her own evaluation of usable area. Depictions of homes or other features are artist conceptions. Hardscape, landscape, and other items shown may be decorator suggestions that are not included in the purchase price and availability may vary. ©2020 Century EQUAL HOUSING OPPORTUNITY Communities, Inc. Rev. 04/25/2022