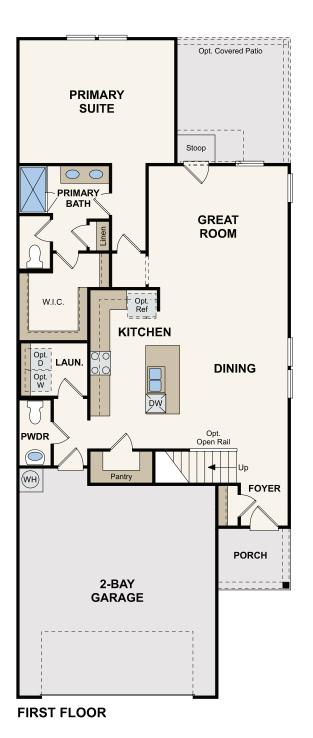

## **FREDERICK**

APPROX. 2,260 SQ. FT. | 2-STORY | 4 BEDROOMS | 2.5 BATHROOMS | 2-BAY GARAGE

Prices, plans, and terms are effective on the date of publication and subject to change without notice. Square footage/acreage shown is only an estimate and actual square footage/acreage will differ. Buyer should rely on his or her own evaluation of usable area. Depictions of homes or other features are artist conceptions. Hardscape, landscape, and other items shown may be decorator suggestions that are not included in the purchase price and availability may vary. EQUAL HOUSING OPPORTUNITY ©2024 Century Communities, Inc. Rev. 06/26/24