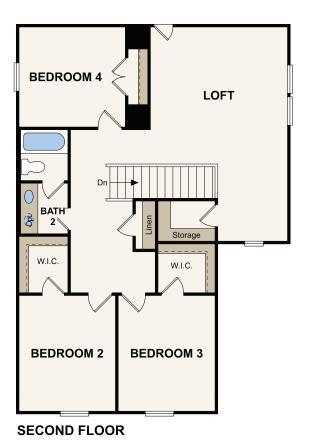

## **FREDERICK**

APPROX. 2,260 SQ. FT. | 2-STORY | 4 BEDROOMS | 2.5 BATHROOMS | 2-BAY GARAGE

Prices, plans, and terms are effective on the date of publication and subject to change without notice. Square footage/acreage shown is only an estimate and actual square footage/acreage will differ. Buyer should rely on his or her own evaluation of usable area. Depictions of homes or other features are artist conceptions. Hardscape, landscape, and other items shown may be decorator suggestions that are not included in the purchase price and availability may vary. EQUAL HOUSING OPPORTUNITY ©2024 Century Communities, Inc. Rev. 06/26/24