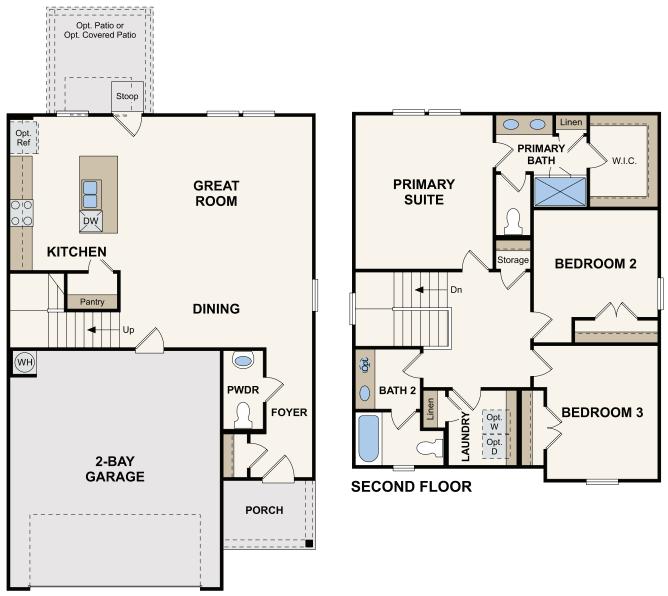

## AVERY | PLAN 1681

APPROX. 1,681 SQ. FT. | 2-STORY | 3 BEDROOMS | 2.5 BATHROOMS | 2-BAY GARAGE

## **FIRST FLOOR**

Prices, plans, and terms are effective on the date of publication and subject to change without notice. Square footage/acreage shown is only an estimate and actual square footage/acreage will differ. Buyer should rely on his or her own evaluation of usable area. Depictions of homes or other features are artist conceptions. Hardscape, landscape, and other items shown may be decorator suggestions that are not included in the purchase price and availability may EQUAL HOUSING VARY. ©2024 Century Communities, Inc. Rev. 07/01/2024