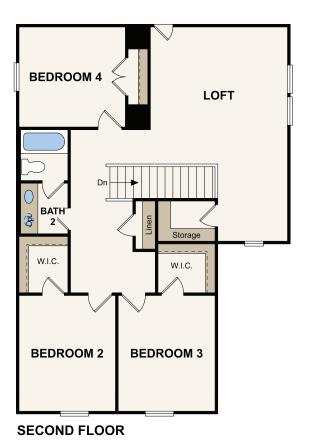

## FREDERICK APPROX. 2,260 SQ. FT. | 2-STORY | 4 BEDROOMS | 2.5 BATHROOMS | 2-BAY GARAGE

**ELEVATION A** 

**ELEVATION B** 

**ELEVATION C** 

Prices, plans, and terms are effective on the date of publication and subject to change without notice. Square footage/acreage shown is only an estimate and actual square footage/acreage will differ. Buyer should rely on his or her own evaluation of usable area. Depictions of homes or other features are artist conceptions. Hardscape, landscape, and other items shown may be decorator suggestions that are not included in the purchase price and availability may vary. ©2024 Century Communities, Inc. Rev. 06/26/2024

## **FREDERICK**

APPROX. 2,260 SQ. FT. | 2-STORY | 4 BEDROOMS | 2.5 BATHROOMS | 2-BAY GARAGE

Prices, plans, and terms are effective on the date of publication and subject to change without notice. Square footage/acreage shown is only an estimate and actual square footage/acreage will differ. Buyer should rely on his or her own evaluation of usable area. Depictions of homes or other features are artist conceptions. Hardscape, landscape, and other items shown may be decorator suggestions that are not included in the purchase price and availability may vary. EQUAL HOUSING OPPORTUNITY ©2024 Century Communities, Inc. Rev. 06/26/24