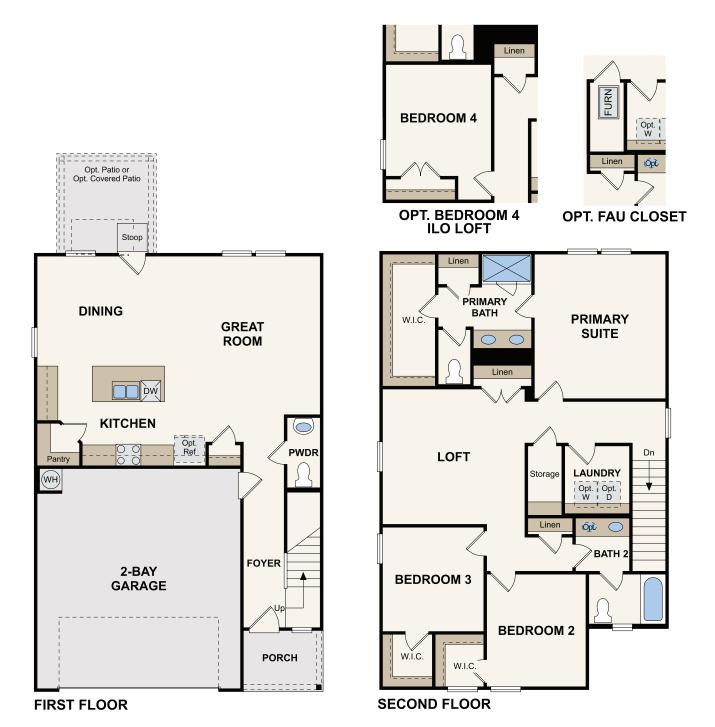

## HARPER | PLAN 1952

APPROX. 1,952 SQ. FT. | 2-STORY | 3 BEDROOMS | 2.5 BATHROOMS | 2-BAY GARAGE

Prices, plans, and terms are effective on the date of publication and subject to change without notice. Square footage/acreage shown is only an estimate and actual square footage/acreage will differ. Buyer should rely on his or her own evaluation of usable area. Depictions of homes or other features are artist conceptions. Hardscape, landscape, and other items shown may be decorator suggestions that are not included in the purchase price and availability may vary. ©2023 Century EQUAL HOUSING OPPORTUNITY Communities, Inc. Rev. 11/30/2023